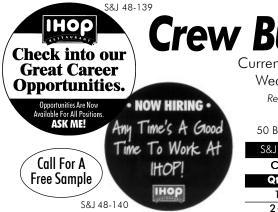

## Crew Buttons

Current Employees Can Wear and Recruit!

> Red, White and Blue 3" Diameter

50 Buttons per Package.

#### S&J 48-139 / 48-140 **CREW BUTTONS**

| Qty | Total          |  |
|-----|----------------|--|
| 1   | 57.20 ea. pkg. |  |
| 2+  | 49.50 ea. pkg. |  |

White Type, Red Banner 6' x 3'

"Now Hiring" **Banner** 