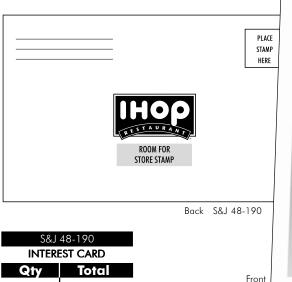

## Interest Cards

These interest cards are a great way to recruit the people that frequent your store. All they have to do is fill out the card and hand it back to the Host/ Hostess/Manager or simply drop in the mail. These cards come shrink wrapped in a package of 250. Printed on high quality bright white paper.

> Interest Card Size: 3½" x 5½"

250

26.50

Any Time's A **Good Time To** Work At IHOP! Now hiring for all position Servers Host/Hostesses Cooks Bussers Address Address Please circle the days and list the hours you're available to work: Tues. Wed. Thurs. Fri. Sat. Sun. Position Interested In Turn into the Host/Hostess/Manager or affix stamp and drop in a Come hungry. IHOP Leave happy