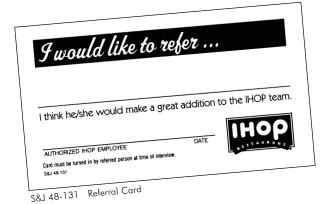

# **Stock Recruiting Card**

| S&J 48-131            |             |        |  |
|-----------------------|-------------|--------|--|
| STOCK RECRUITING CARD |             |        |  |
| Qty                   | Per<br>1000 | Total  |  |
| 500                   |             | 25.00  |  |
| 1000                  | 35.80       | 35.80  |  |
| 2000                  | 29.90       | 59.80  |  |
| 5000                  | 21.44       | 107.20 |  |
| 10,000                | 15.96       | 159.60 |  |

31/2" x 2", 2-color, 1-side, Brite White Cover Stock