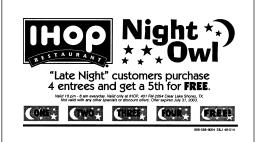

## Stock & Custom Frequency Cards

Frequency Cards are a great way to reward and encourage customer loyalty! Now you can offer your own specials to promote frequency in your store. These cards are themed for breakfast, lunch and dinner and can be customized to fit your needs.