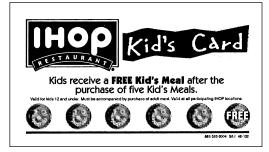

## Stock & Custom Frequency Cards

Frequency Cards are a great way to reward and encourage customer loyalty! Now you can offer your own specials to promote frequency in your store. These cards are themed for breakfast, lunch and dinner and can be customized to fit your needs.