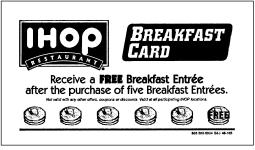

## Stock & Custom Frequency Cards

Frequency Cards are a great way to reward and encourage customer loyalty! Now you can offer your own specials to promote frequency in your store. These cards are themed for breakfast, lunch and dinner and can be customized to fit your needs.