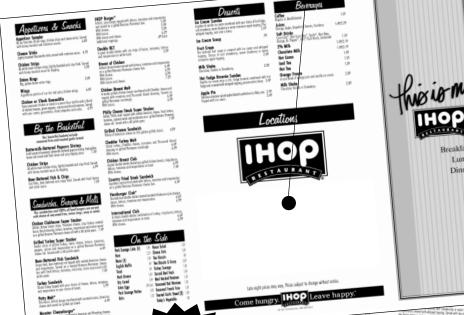

## **Custom Carry-Out Menus**

Let your customers know all the great stuff that you have. Perfect for generating more carry-out business. Fax us a copy of your dining room menu and we take it from there. Printed in red and blue on white offset.

## This panel can be customized to reflect:

- Just your store
- A few stores in your immediate area
- Or join together with the stores in your region and do mutual promoting of each other. Remember, the larger the quantity of menus you print, the better the piece price.

## Please Note: Less copy sells more.

Not all items on your regular menu need to be on the Carry-Out Menu.

New Lower

Size: 81/2 x 14 and folded to  $4\frac{3}{4} \times 8\frac{1}{2}$ 

| S&J 48-500      |        |
|-----------------|--------|
| CARRY-OUT MENUS |        |
| Qty             | Total  |
| 1000            | 192.02 |
| 2000            | 239.04 |
| 3000            | 286.06 |
| 4000            | 333.08 |
| 5000            | 380.10 |
| 6000            | 427.12 |
| 7000            | 474.14 |
| 8000            | 521.16 |
| 9000            | 568.18 |
| 10,000          | 615.20 |