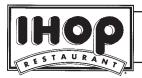

## Letter with Gift Certficate

Great for sponsorships or charitable donations. This useful 8½ x 11 form is printed in red and blue and can be imprinted in black to get a finished 3 color piece. Bottom certificate is perforated along the top edge for easy removal.