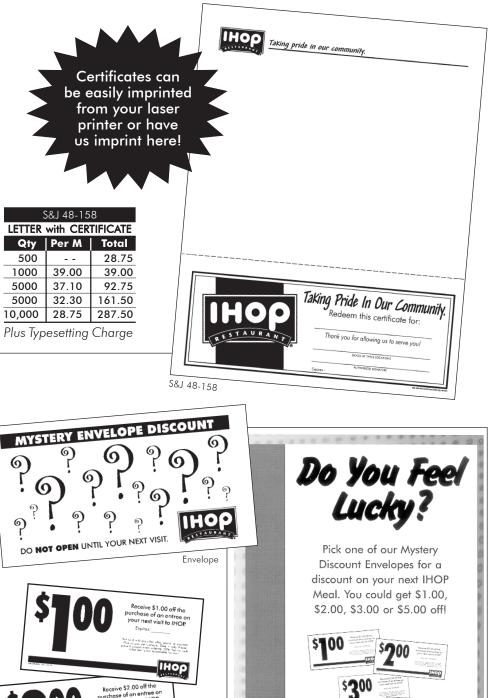

## Mystery Envelope & Coupons

Create excitement and generate frequency with this promotion. This is a great little promotion that is very controllable and easy to manage. Have the guest pick out an envelope when they pay for their bill. Tell the guest the envelope must remain <u>sealed until their</u> <u>next visit</u> and then they can see how much of a discount they have received. This will create a lot of fun and enthusiasm and a return visit from the guest.

## Generic Mystery Envelope Promotional Kit includes: 2 Counter Cards, Envelopes, 1500 \$1 Coupons, 500 \$2 Coupons, 300 \$3 Coupons, 100 \$5 Coupons

S&J 48-161 GENERIC MYSTERY KIT Price ea. 165.00

For Custom Mystery Kits add \$75.